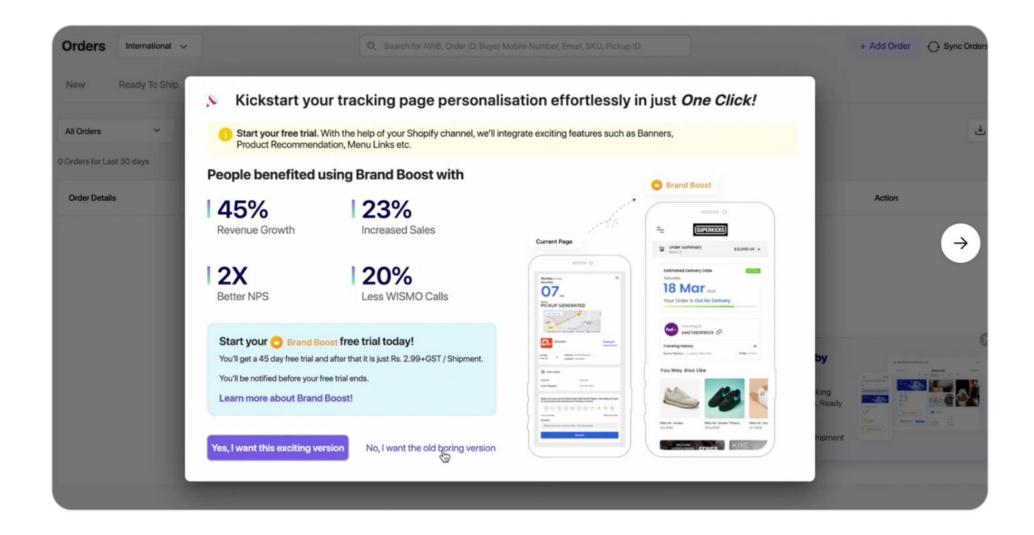

## Brand boost is now automagically setup in a click

Business Update

2 5

**Product Update** 

**Marketing Update** 

**People Update** 

3 😇

Recognitions, Events and Coverage