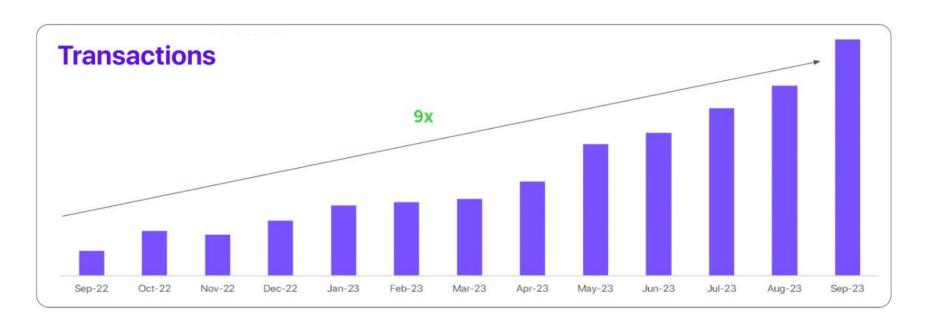

#### Transactions and GMV powered by us continue to grow

Tech products and tools have enabled us to grow touchpoints in eCommerce transactions multi-fold.

Giving us a foothold and also creating an opportunity to upsell and cross-sell high margin products in future.