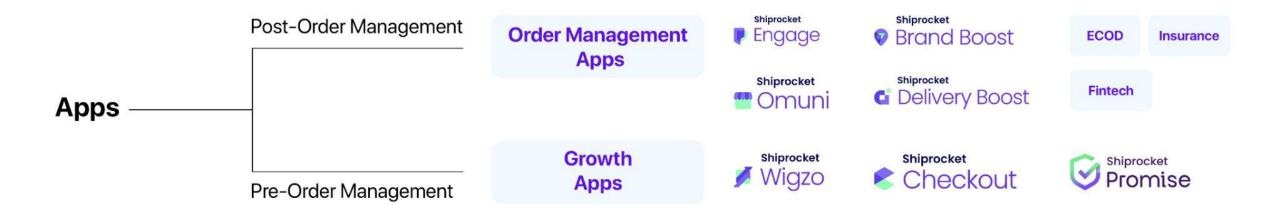

## Transactions from Apps grew 2X in past 1 year

#### **Transactions**

- Massive growth in apps transactions and revenue
- Top contributors (Engage, Insurance, ECoD etc)
- Newly launched products (DB, BB, Sense) growing steadily