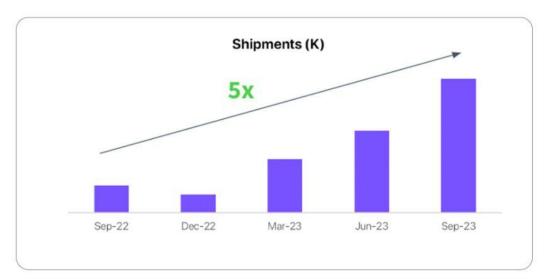

## SRX @ 1L+ monthly shipments with improved profitability

# SRX has shown excellent traction in the last six months

- US and UK scaling up fast
- RoW and Canada is live now
- SRX is live with all carriers on eBay