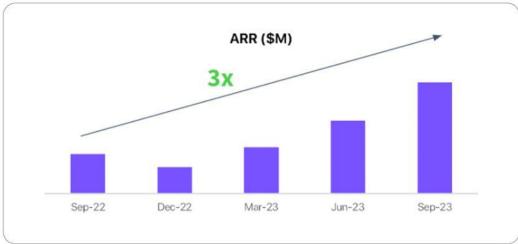

# Checkout powering \$120Mn+ GMV, ARR grew 9x

# ARR from B2B Grew 9X+ IN ARR over the last year