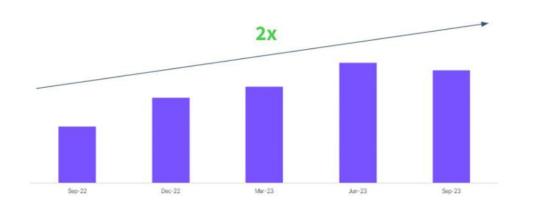

## Transactions from Apps grew 2X in past 1 year

#### **Transactions**

- Massive growth in apps transactions and revenue
- Top contributors (Engage, Insurance, ECoD etc)
- Newly launched products (DB, BB, Sense) growing steadily