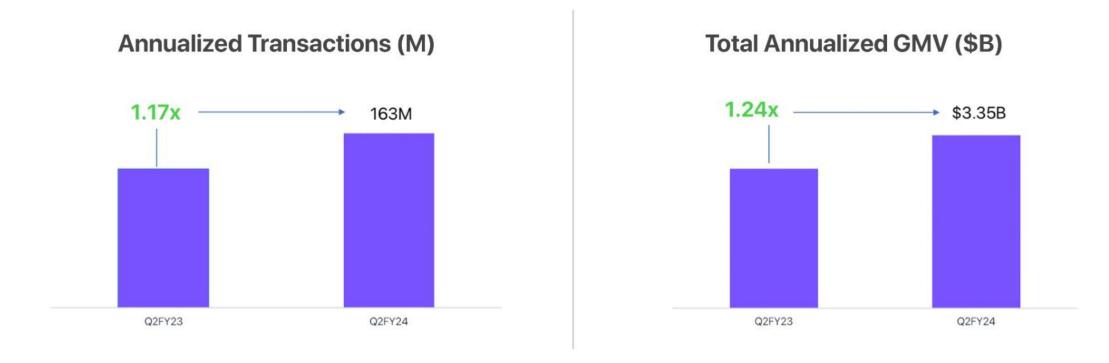

#### Transactions and GMV powered by us continue to grow

Tech products and tools have enabled us to grow touchpoints in eCommerce transactions multi-fold.

Giving us a foothold and also creating an opportunity to upsell and cross-sell high margin products in future.