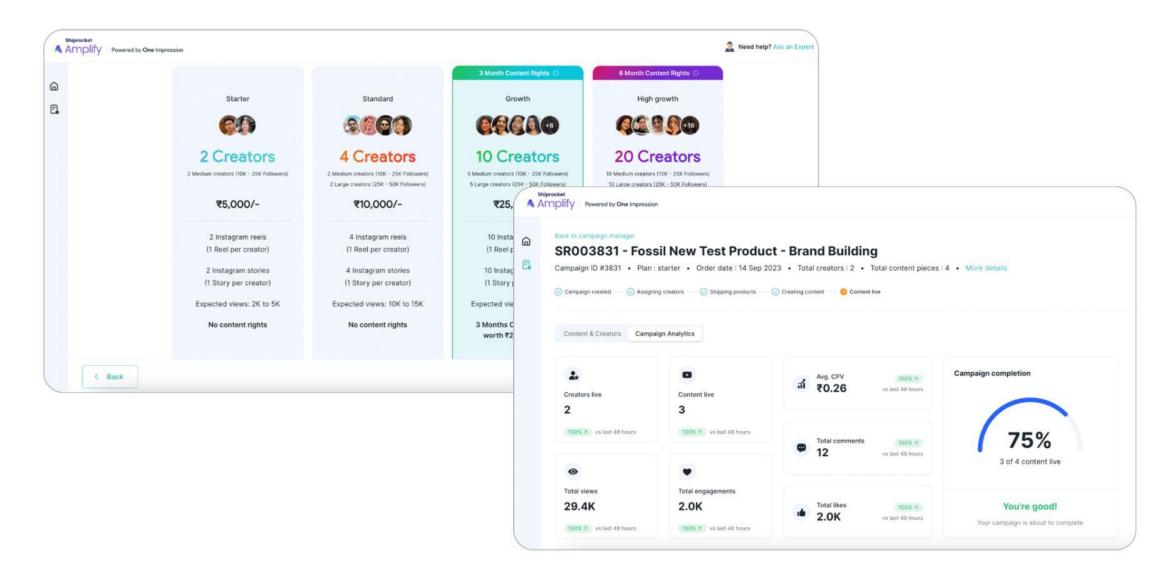

#### Products now newly launched

Shiprocket
Amplify

Influencer marketing platform for SMBs simplified with a few clicks

## Influencer marketing with a few clicks is LIVE now!